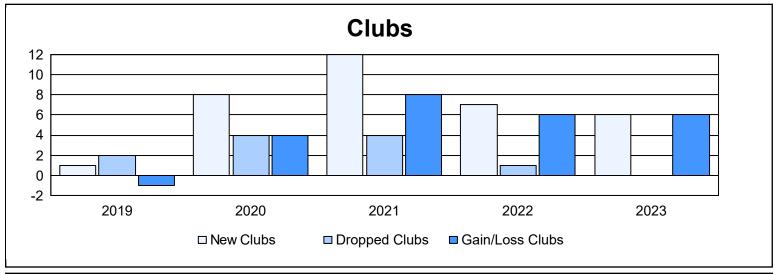

District R 3 As of June 2023 Cumulative

| Year      | New<br>Clubs | Dropped<br>Clubs | Gain/<br>Loss<br>Clubs | New<br>Members | Charter<br>Members | Reinstate<br>Members | Transfer<br>Members | Total<br>Member<br>Added | Total<br>Members<br>Dropped | Gain/<br>Loss<br>Members |
|-----------|--------------|------------------|------------------------|----------------|--------------------|----------------------|---------------------|--------------------------|-----------------------------|--------------------------|
| 2018-2019 | 1            | 2                | -1                     | 33             | 24                 | 3                    | 0                   | 60                       | 214                         | -154                     |
| 2019-2020 | 8            | 4                | 4                      | 65             | 153                | 7                    | 1                   | 226                      | 163                         | 63                       |
| 2020-2021 | 12           | 4                | 8                      | 115            | 174                | 1                    | 9                   | 299                      | 222                         | 77                       |
| 2021-2022 | 7            | 1                | 6                      | 172            | 161                | 11                   | 0                   | 344                      | 189                         | 155                      |
| 2022-2023 | 6            | 0                | 6                      | 79             | 132                | 4                    | 0                   | 215                      | 123                         | 92                       |
| Average   | 7            | 2                | 5                      | 93             | 129                | 5                    | 2                   | 229                      | 182                         | 47                       |